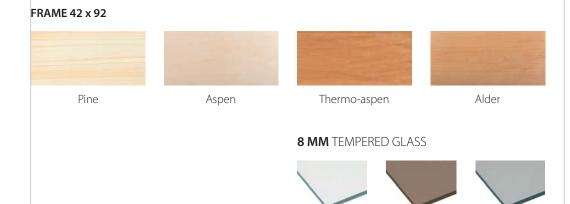

#### FRAME 42 x 92

Aspen

Thermo-aspen

Alder

#### **8 MM** TEMPERED GLASS

Clear

Bronze

Grey

HINGES Abloy-Bronze

LOCK