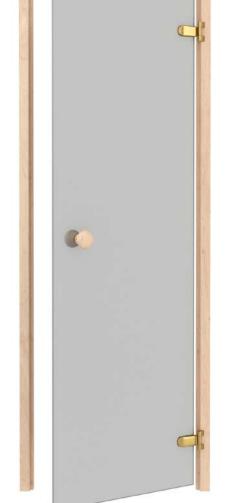

## **TRENDLINE**

| DIMENSIONS | FRAME           | GLASS      | HINGES/PCS. | GLASS OPTIONS     |
|------------|-----------------|------------|-------------|-------------------|
| 6 x 19     | 92 x 590 x 1890 | 520 x 1854 | 2           | Grey/Bronze       |
| 7 x 19     | 92 x 690 x 1890 | 620 x 1854 | 2           | Clear/Grey/Bronze |
| 7 x 20     | 92 x 690 x 1990 | 620 x 1954 | 2           | Clear/Grey/Bronze |
| 7 x 21     | 92 x 690 x 2090 | 620 x 2054 | 2           | Grey              |
| 8 x 19     | 92 x 790 x 1890 | 720 x 1854 | 2           | Grey              |
| 8 x 20     | 92 x 790 x 1990 | 720 x 1954 | 3           | Clear/Grey/Bronze |
| 9 x 19     | 92 x 890 x 1890 | 820 x 1854 | 2           | Grey              |
| 9 x 21     | 92 x 890 x 2090 | 820 x 2054 | 3           | Grey              |

#### FRAME 42 x 92

Aspen

Thermo-aspen

Alder

#### **8 MM** TEMPERED GLASS

Clear

Bronze

Grey

HINGES Abloy-Bronze

LOCK

#### **HANDLE** Trendline

Trendline with magnetic lock