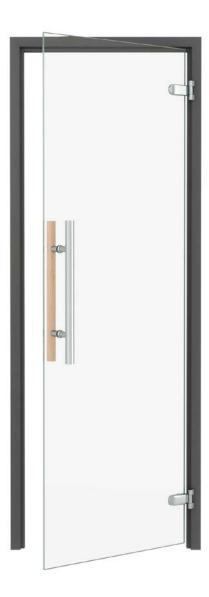

## **TRENDLINE**

| DIMENSIONS | FRAME           | GLASS      | HINGES/PCS. | GLASS OPTIONS     |
|------------|-----------------|------------|-------------|-------------------|
| 6 x 19     | 92 x 590 x 1890 | 520 x 1854 | 2           | Grey/Bronze       |
| 7 x 19     | 92 x 690 x 1890 | 620 x 1854 | 2           | Clear/Grey/Bronze |
| 7 x 20     | 92 x 690 x 1990 | 620 x 1954 | 2           | Clear/Grey/Bronze |
| 7 x 21     | 92 x 690 x 2090 | 620 x 2054 | 2           | Grey              |
| 8 x 19     | 92 x 790 x 1890 | 720 x 1854 | 2           | Grey              |
| 8 x 20     | 92 x 790 x 1990 | 720 x 1954 | 3           | Clear/Grey/Bronze |
| 9 x 19     | 92 x 890 x 1890 | 820 x 1854 | 2           | Grey              |
| 9 x 21     | 92 x 890 x 2090 | 820 x 2054 | 3           | Grey              |

#### FRAME 42 x 92

Aspen

Thermo-aspen

Alder

#### **8 MM** TEMPERED GLASS

Clear

Bronze

Grey

HINGES Abloy-Bronze

LOCK

#### **HANDLE** Trendline

Trendline with magnetic lock