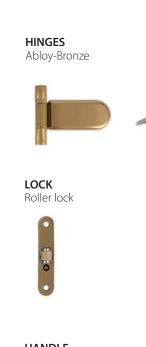

#### **8 MM** TEMPERED GLASS

Clear

Bronze

Grey

HINGES Abloy-Bronze

LOCK

#### **HANDLE** Trendline

Trendline with magnetic lock