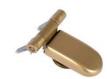

-|-------------------|
| 6 x 19     | 92 x 590 x 1890 | 520 x 1854 | 2           | Grey/Bronze       |
| 7 x 19     | 92 x 690 x 1890 | 620 x 1854 | 2           | Clear/Grey/Bronze |
| 7 x 20     | 92 x 690 x 1990 | 620 x 1954 | 2           | Clear/Grey/Bronze |
| 7 x 21     | 92 x 690 x 2090 | 620 x 2054 | 2           | Grey              |
| 8 x 19     | 92 x 790 x 1890 | 720 x 1854 | 2           | Grey              |
| 8 x 20     | 92 x 790 x 1990 | 720 x 1954 | 3           | Clear/Grey/Bronze |
| 9 x 19     | 92 x 890 x 1890 | 820 x 1854 | 2           | Grey              |
| 9 x 21     | 92 x 890 x 2090 | 820 x 2054 | 3           | Grey              |

#### FRAME 42 x 92





Aspen





Thermo-aspen

Alder

#### **8 MM** TEMPERED GLASS







Clear

Bronze

Grey

HINGES Abloy-Bronze





LOCK





#### **HANDLE** Trendline





Trendline with magnetic lock







## Sauna doors

## TRENDLINE SLIM

| DIMENSIONS | FRAME           | GLASS      | HINGES/PCS. | GLASS OPTIONS     |
|------------|-----------------|------------|-------------|-------------------|
| 6 x 19     | 72 x 590 x 1890 | 520 x 1854 | 2           | Grey/Bronze       |
| 7 x 19     | 72 x 690 x 1890 | 620 x 1854 | 2           | Clear/Grey/Bronze |
| 7 x 20     | 72 x 690 x 1990 | 620 x 1954 | 2           | Clear/Grey/Bronze |
| 7 x 21     | 72 x 690 x 2090 | 620 x 2054 | 2           | Grey              |
| 8 x 19     | 72 x 790 x 1890 | 720 x 1854 | 2           | Grey              |
| 8 x 20     | 72 x 790 x 1990 | 720 x 1954 | 3           | Clear/Grey/Bronze |
| 9 x 19     | 72 x 890 x 1890 | 820 x 1854 |