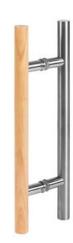

ust like us.

## Sauna doors

## PREMIUM BLACK

| DIMENSIONS | FRAME           | GLASS      | HINGES/PCS. | GLASS OPTIONS     |
|------------|-----------------|------------|-------------|-------------------|
| 7 x 19     | 92 x 690 x 1890 | 620 x 1854 | 2           | Clear/Grey/Bronze |
| 7 x 20     | 92 x 690 x 1990 | 620 x 1954 | 2           | Clear/Bronze      |
| 7 x 21     | 92 x 690 x 2090 | 620 x 2054 | 2           | Clear             |
| 8 x 19     | 92 x 790 x 1890 | 720 x 1854 | 2           | Clear/Grey/Bronze |
| 8 x 20     | 92 x 790 x 1990 | 720 x 1954 | 3           | Clear/Grey/Bronze |
| 8 x 21     | 92 x 790 x 2090 | 720 x 2054 | 3           | Bronze            |

#### FRAME 42 x 92



Hardwood, painted black

#### **8 MM** TEMPERED GLASS









**LOCK** Roller lock











# SAUNA° by THERMORY.

#### DOOR MAINTENANCE

- 1. Before using the sauna, we recommend treating the wooden surfaces of the door with a treatment product meant for protecting wooden surfaces in a sauna.
- 2. Regularly check the condition of the hinges and magnetic lock fastenings. If necessary, tighten the hinge bolts or adjust the lock.
- 3. Avoid water constantly running on the door frame and excessive moisture.
- 4. Clean the door glass regularly using a glass cleaner. Avoid abrasive cleaning products that could damage the glass surface.

#### ADDITIONAL INFORMATION:

0

All Thermory doors come right-handed as standard but can be altered during installation.

0

Please contact our sales department for additional information about our prices and terms.

0

We also manufacture doors