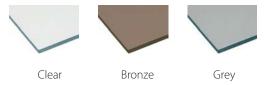

#### **8 MM** TEMPERED GLASS

Clear

Bronze

Grey

HINGES Abloy-Bronze

LOCK

#### FRAME 42 x 92

Clear

Grey

Bronze

Clear

Bronze

Grey