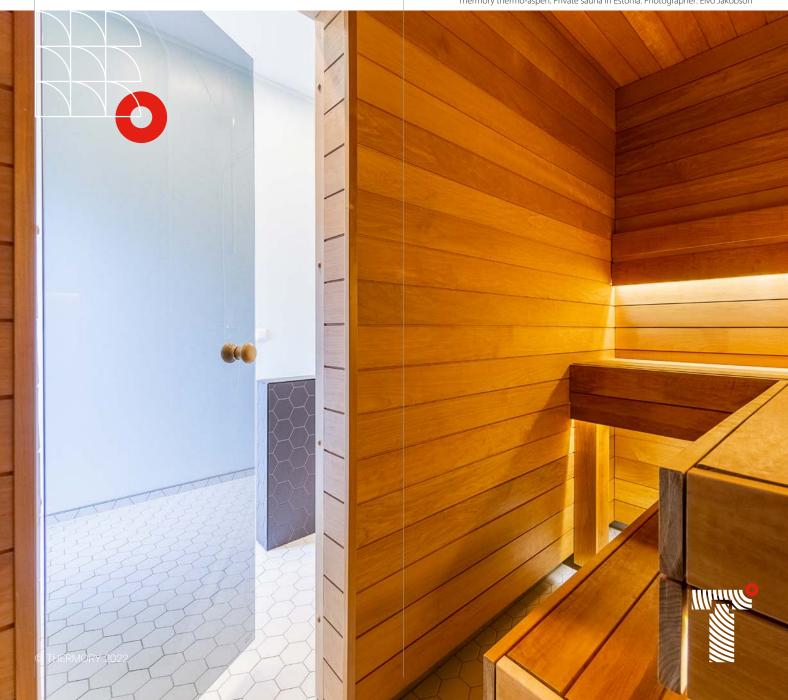

Wood from sustainably managed forests with chemical-free modification

Thermory thermo-aspen. Private sauna in Estonia. Photographer: Elvo Jakobson