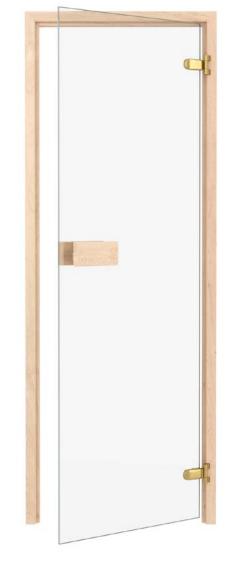

## **TRENDLINE**

| DIMENSIONS | FRAME           | GLASS      | HINGES/PCS. | GLASS OPTIONS     |
|------------|-----------------|------------|-------------|-------------------|
| 6 x 19     | 92 x 590 x 1890 | 520 x 1854 | 2           | Grey/Bronze       |
| 7 x 19     | 92 x 690 x 1890 | 620 x 1854 | 2           | Clear/Grey/Bronze |
| 7 x 20     | 92 x 690 x 1990 | 620 x 1954 | 2           | Clear/Grey/Bronze |
| 7 x 21     | 92 x 690 x 2090 | 620 x 2054 | 2           | Grey              |
| 8 x 19     | 92 x 790 x 1890 | 720 x 1854 | 2           | Grey              |
| 8 x 20     | 92 x 790 x 1990 | 720 x 1954 | 3           | Clear/Grey/Bronze |
| 9 x 19     | 92 x 890 x 1890 | 820 x 1854 | 2           | Grey              |
| 9 x 21     | 92 x 890 x 2090 | 820 x 2054 | 3           | Grey              |

#### FRAME 42 x 92

Aspen

Thermo-aspen

Alder

#### **8 MM** TEMPERED GLASS

Clear

Bronze

Grey

HINGES Abloy-Bronze

LOCK

#### **HANDLE** Trendline

Trendline with magnetic lock