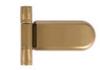

---|-------------------|
| 6 x 19     | 92 x 590 x 1890 | 520 x 1854 | 2           | Grey/Bronze       |
| 7 x 19     | 92 x 690 x 1890 | 620 x 1854 | 2           | Clear/Grey/Bronze |
| 7 x 20     | 92 x 690 x 1990 | 620 x 1954 | 2           | Clear/Grey/Bronze |
| 7 x 21     | 92 x 690 x 2090 | 620 x 2054 | 2           | Grey              |
| 8 x 19     | 92 x 790 x 1890 | 720 x 1854 | 2           | Grey              |
| 8 x 20     | 92 x 790 x 1990 | 720 x 1954 | 3           | Clear/Grey/Bronze |
| 9 x 19     | 92 x 890 x 1890 | 820 x 1854 | 2           | Grey              |
| 9 x 21     | 92 x 890 x 2090 | 820 x 2054 | 3           | Grey              |

#### FRAME 42 x 92





Aspen





Thermo-aspen

Alder

#### **8 MM** TEMPERED GLASS







Clear

Bronze

Grey

HINGES Abloy-Bronze





LOCK





#### **HANDLE** Trendline





Trendline with magnetic lock







## Sauna doors

## TRENDLINE SLIM

| DIMENSIONS | FRAME           | GLASS      | HINGES/PCS. | GLASS OPTIONS     |
|------------|-----------------|------------|-------------|-------------------|
| 6 x 19     | 72 x 590 x 1890 | 520 x 1854 | 2           | Grey/Bronze       |
| 7 x 19     | 72 x 690 x 1890 | 620 x 1854 | 2           | Clear/Grey/Bronze |
| 7 x 20     | 72 x 690 x 1990 | 620 x 1954 | 2           | Clear/Grey/Bronze |
| 7 x 21     | 72 x 690 x 2090 | 620 x 2054 | 2           | Grey              |
| 8 x 19     | 72 x 790 x 1890 | 720 x 1854 | 2           | Grey              |
| 8 x 20     | 72 x 790 x 1990 | 720 x 1954 | 3           | Clear/Grey/Bronze |
| 9 x 19     | 72 x 890 x 1890 | 820 x 1854