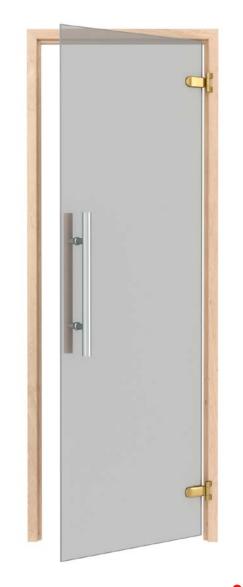

## **TRENDLINE**

| DIMENSIONS | FRAME           | GLASS      | HINGES/PCS. | GLASS OPTIONS     |
|------------|-----------------|------------|-------------|-------------------|
| 6 x 19     | 92 x 590 x 1890 | 520 x 1854 | 2           | Grey/Bronze       |
| 7 x 19     | 92 x 690 x 1890 | 620 x 1854 | 2           | Clear/Grey/Bronze |
| 7 x 20     | 92 x 690 x 1990 | 620 x 1954 | 2           | Clear/Grey/Bronze |
| 7 x 21     | 92 x 690 x 2090 | 620 x 2054 | 2           | Grey              |
| 8 x 19     | 92 x 790 x 1890 | 720 x 1854 | 2           | Grey              |
| 8 x 20     | 92 x 790 x 1990 | 720 x 1954 | 3           | Clear/Grey/Bronze |
| 9 x 19     | 92 x 890 x 1890 | 820 x 1854 | 2           | Grey              |
| 9 x 21     | 92 x 890 x 2090 | 820 x 2054 | 3           | Grey              |

#### **8 MM** TEMPERED GLASS

Clear

Bronze

Grey

HINGES Abloy-Bronze

LOCK

#### **HANDLE** Trendline

Trendline with magnetic lock